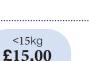

## And look at how little it costs to join

Cats £13.50 per month Average saving 25%

per month Average saving 25%

15-30kg

£18.00 per month Average saving 25%

30-60kg £21.50 per month Average saving 25%